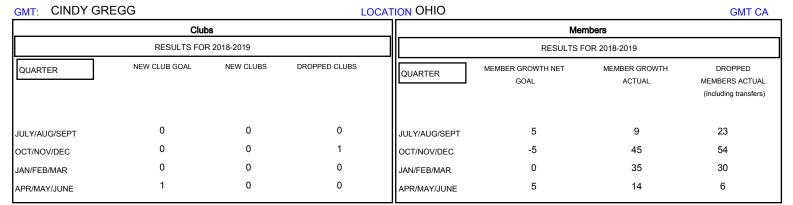

## MONTHLY MEMBERSHIP PROGRESS REPORT

## District 13 OH5

Results as of: 04/30/2019



## 

JUNE



| DROPPED CLUBS: 1  DROPPED MEMBERS |     | 31 CLUBS OF 55 ADDED 1 OR MORE NEW MEMBERS | GENDER DISTRIBUTION  MALE 1,125 (73.67%)  FEMALE 402 (26.33%)  Women Percentage Fiscal Year Goal: 28% |     |
|-----------------------------------|-----|--------------------------------------------|-------------------------------------------------------------------------------------------------------|-----|
| DECEASED                          | 22  | CLICK HERE FOR CUMULATIVE  MEMBERSHIP DATA | TOTAL FAMILY UNIT MEMBERS                                                                             | 227 |
| CLUB CANCELLED                    | 0   |                                            | FAMILY MEMBERS PAYING HALF 11