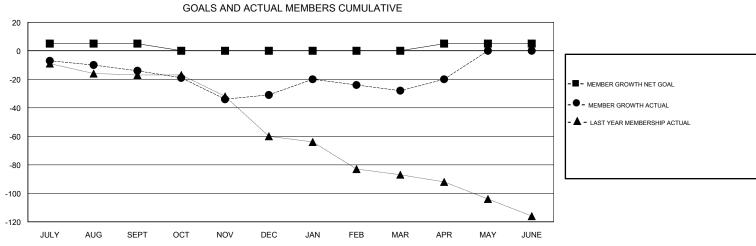

## MONTHLY MEMBERSHIP PROGRESS REPORT

## District 13 OH5

Results as of: 04/30/2019



## 

JUNE



| DROPPED CLUBS: 1  DROPPED MEMBERS |     | 31 CLUBS OF 55 ADDED 1 OR MORE NEW MEMBERS | GENDER DISTRIBUTION  MALE 1,125 (73.67%)  FEMALE 402 (26.33%)  Women Percentage Fiscal Year Goal: 28% |     |
|-----------------------------------|-----|--------------------------------------------|-------------------------------------------------------------------------------------------------------|-----|
| DECEASED                          | 22  | CLICK HERE FOR CUMULATIVE  MEMBERSHIP DATA | TOTAL FAMILY UNIT MEMBERS                                                                             | 227 |
| CLUB CANCELLED                    | 0   |                                            | FAMILY MEMBERS PAYING HALF 11                                                                         | 444 |
|